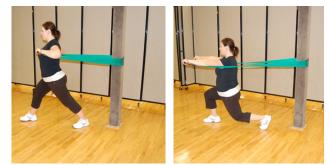

4. Return to standing position and extend arms in front of your body.

Repeat for 10 to 15 repetitions.

- 1. Wrap a band around a sturdy pole, turn around to have the band behind you, tucked under your arms.
- 2. Step back with your left foot and perform a lunge. As you lunge, press arms forward until they are fully extended.

3. Return to standing position and bring arms back to your chest.

Repeat for 10 to 15 repetitions.

- 1. Stand on a resistance band with both hands grasping the ends. Place a a stability ball against the wall and lean against it with your lower back.
- 2. Walk your feet forward slightly and hold your elbows at your sides, palms facing out.
- 3. Sink down into a squat while curling your hands toward your shoulders in a bicep curl.
- 4. Return to starting position with your arms at your sides.