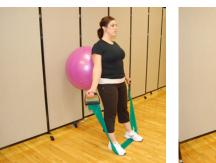

Repeat for 10 to 15 repetitions.

- 1. Stand on a resistance band with both hands grasping the ends. Place a stability ball against the wall and lean against it with your lower back.
- 2. Sink into a squat while raising your arms to your sides until they are parallel to the floor. Hold for five seconds.

*Tip: Keep your elbows slightly bent.* 

3. Return to starting position with your arms at your sides.

Repeat for 10 to 15 repetitions.

- 1. Stand on your right foot. With a weight in each hand, extend your arms so they are parallel to the floor.
- 2. Slowly bend at your hips as you bring your arms together, keeping them straight as you reach toward the floor.
- 3. As you bend forward, extend your left leg behind you to hip height. Hold for five seconds.
- 4. Return to starting position.