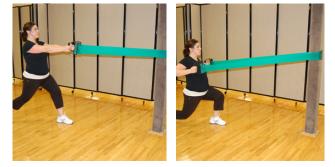

## 15 Minute Workout: Combo Exercises

- Wrap a band around a sturdy pole or object at chest height and step back to expand the band fully.
- 2. Step your right foot back and bend your knee to almost touch the floor (lunge).
- 3. As you lunge, pull your elbows back bringing the band to your chest (row).

4. Return to standing position and extend arms in front of your body.

Repeat for 10 to 15 repetitions.

- 1. Wrap a band around a sturdy pole, turn around to have the band behind you, tucked under your arms.
- 2. Step back with your left foot and perform a lunge. As you lunge, press arms forward until they are fully extended.