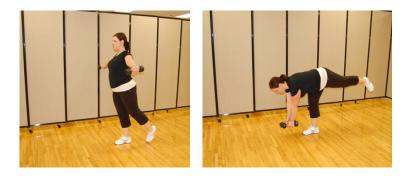

*Tip: Keep your elbows slightly bent.* 

3. Return to starting position with your arms at your sides.

Repeat for 10 to 15 repetitions.

- 1. Stand on your right foot. With a weight in each hand, extend your arms so they are parallel to the floor.
- 2. Slowly bend at your hips as you bring your arms together, keeping them straight as you reach toward the floor.
- 3. As you bend forward, extend your left leg behind you to hip height. Hold for five seconds.
- 4. Return to starting position.

Repeat for 10 to 15 repetitions.

MAYO CLINIC | 200 First Street SW | Rochester, MN 55905 | mayoclinic.org