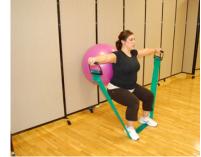

3. Return to standing position and bring arms back to your chest.

Repeat for 10 to 15 repetitions.

- 1. Stand on a resistance band with both hands grasping the ends. Place a a stability ball against the wall and lean against it with your lower back.
- 2. Walk your feet forward slightly and hold your elbows at your sides, palms facing out.
- 3. Sink down into a squat while curling your hands toward your shoulders in a bicep curl.
- 4. Return to starting position with your arms at your sides.

Repeat for 10 to 15 repetitions.

- 1. Stand on a resistance band with both hands grasping the ends. Place a stability ball against the wall and lean against it with your lower back.
- 2. Sink into a squat while raising your arms to your sides until they are parallel to the floor. Hold for five seconds.

*Tip: Keep your elbows slightly bent.* 

3. Return to starting position with your arms at your sides.

Repeat for 10 to 15 repetitions.

- 1. Stand on your right foot. With a weight in each hand, extend your arms so they are parallel to the floor.
- 2. Slowly bend at your hips as you bring your arms together, keeping them straight as you reach toward the floor.
- 3. As you bend forward, extend your left leg behind you to hip height. Hold for five seconds.
- 4. Return to starting position.