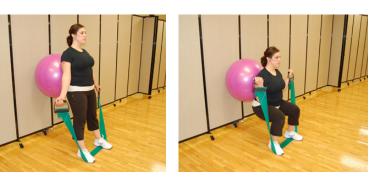

3. Return to standing position and bring arms back to your chest.

Repeat for 10 to 15 repetitions.

- 1. Stand on a resistance band with both hands grasping the ends. Place a a stability ball against the wall and lean against it with your lower back.
- 2. Walk your feet forward slightly and hold your elbows at your sides, palms facing out.
- 3. Sink down into a squat while curling your hands toward your shoulders in a bicep curl.
- 4. Return to starting position with your arms at your sides.

Repeat for 10 to 15 repetitions.

- 1. Stand on a resistance band with both hands grasping the ends. Place a stability ball against the wall and lean against it with your lower back.
- 2. Sink into a squat while raising your arms to your sides until they are parallel to the floor. Hold for five seconds.