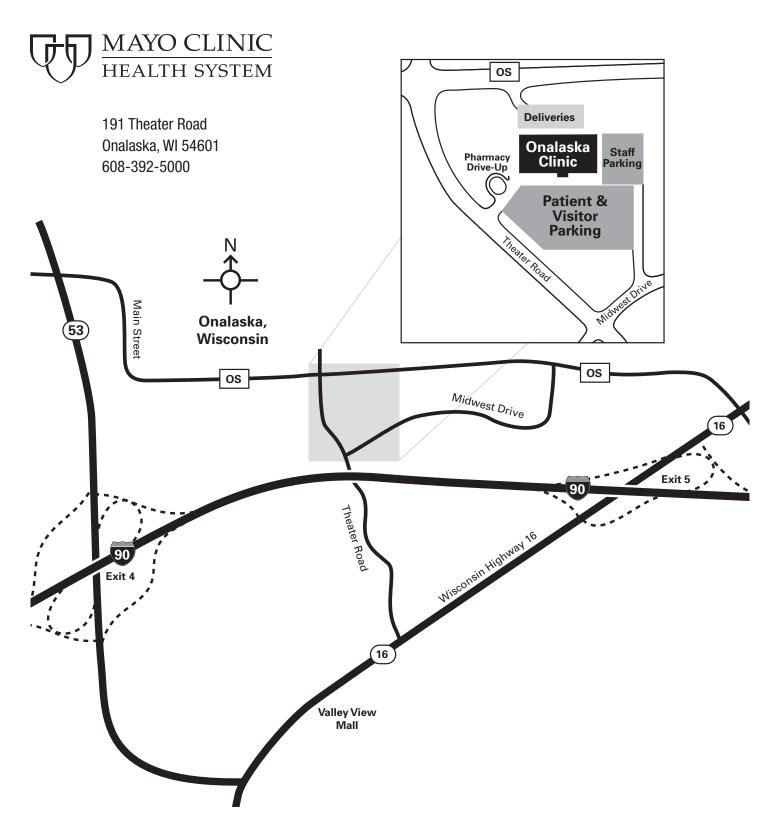

**Patient & Visitor Parking:** The clinic main entrance is on the south side of the building. Patients and visitors should enter the clinic parking lots from either Midwest Drive or Theater Road. Parking is immediately available near the front entrance. There is no patient/visitor access to the clinic building from County Highway OS.

**Deliveries:** Vendors making deliveries to the clinic should use the entry drive from County Highway OS. The loading dock is on the north side of the building. Please note that because of traffic islands at the County OS/Theater Road intersection, the delivery entrance drive is not accessible to traffic westbound on County Highway OS. All delivery traffic must approach the drive from the west.